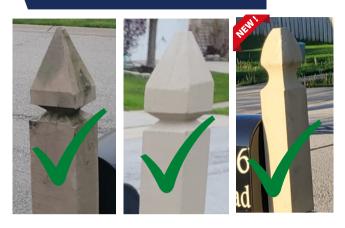

# Mailbox Do's & Don'ts Deer Path Neighborhood 2023

#### APPROVED MAILBOX POSTS



## NOT APPROVED MAILBOX POSTS



## **Mailbox Height**

Position your mailbox 41" to 45" from the road surface to the bottom of the mailbox (not the ground beneath, since our mailboxes are up on a curb). This measurement is per USPS guidelines.



NUMBERS/LETTERS:

STYLE: CAXTON FONT ~2.75" TALL

(No White blocks behind numbers!)



For uniformity, please purchase numbers/letters from either Mailbox Solutions or Otto's Streetscape Solutions! They are the mailbox providers for Deer Path and will give you the exact color, sizing & spacing and they're much easier to install than store-bought decals!

## BEST SOURCE FOR ALL MAILBOXES/POSTS

The simplest solution to get your mailbox up to specs is to contact either Mailbox Solutions in Fishers or Otto's Streetscape Solutions! They are the off