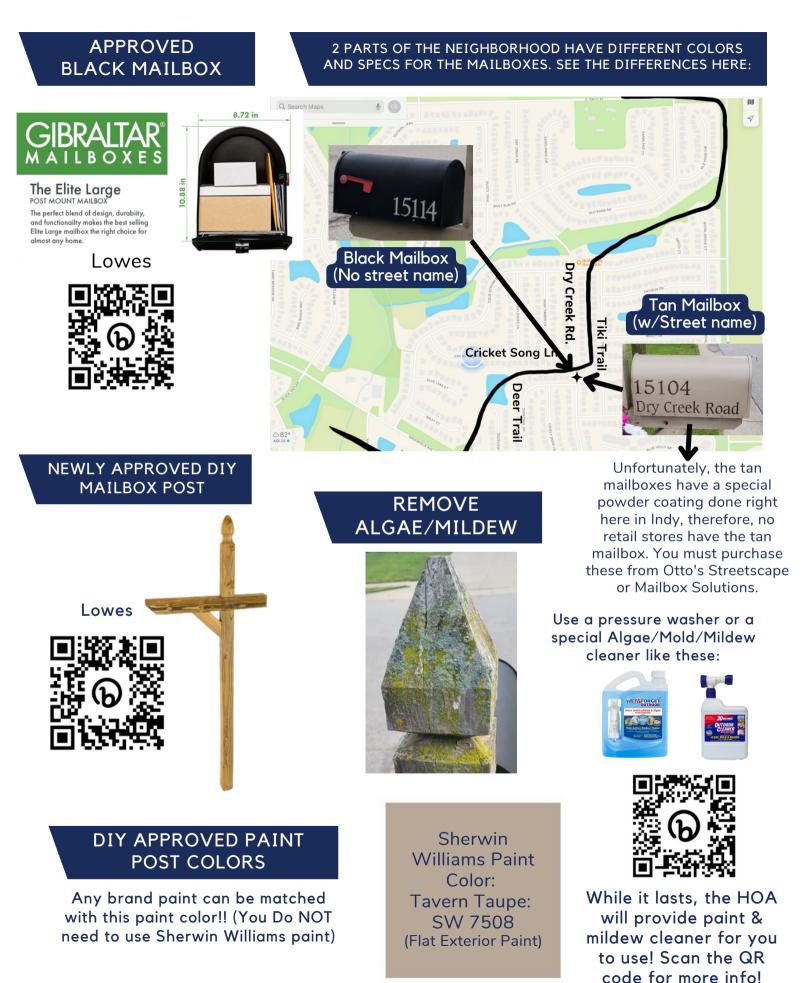

NUMBERS/LETTERS:

STYLE: CAXTON FONT ~2.75" TALL

(No White blocks behind numbers!)

For uniformity, please purchase numbers/letters from either Mailbox Solutions or Otto's Streetscape Solutions! They are the mailbox providers for Deer Path and will give you the exact color, sizing & spacing and they're much easier to install than store-bought decals!

## BEST SOURCE FOR ALL MAILBOXES/POSTS

The simplest solution to get your mailbox up to specs is to contact either Mailbox Solutions in Fishers or Otto's Streetscape Solutions! They are the official mailbox providers of the Deer Path Community. You provide your address and they will match the appropriate specs easily and reasonably priced. Both companies have the option for pickup, delivery, or installed!