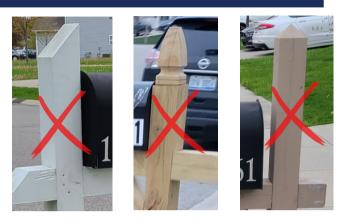

# Mailbox Do's & Don'ts Deer Path Neighborhood 2023

#### APPROVED MAILBOX POSTS



## NOT APPROVED MAILBOX POSTS



## **Mailbox Height**

Position your mailbox 41" to 45" from the road surface to the bottom of the mailbox (not the ground beneath, since our mailboxes are up on a curb). This measurement is per USPS guidelines.



NUMBERS/LETTERS:

STYLE: CAXTON FONT ~2.75" TALL

(No White blocks behind numbers!)



For uniformity, please purchase numbers/letters from either Mailbox Solutions or Otto's Streetscape Solutions! They are the mailbox providers for Deer Path and will give you the exact color, sizing & spacing and they're much easier to install than store-bought decals!

## BEST SOURCE FOR ALL MAILBOXES/POSTS

The simplest solution to get your mailbox up to specs is to contact either Mailbox Solutions in Fishers or Otto's Streetscape Solutions! They are the official mailbox providers of the De